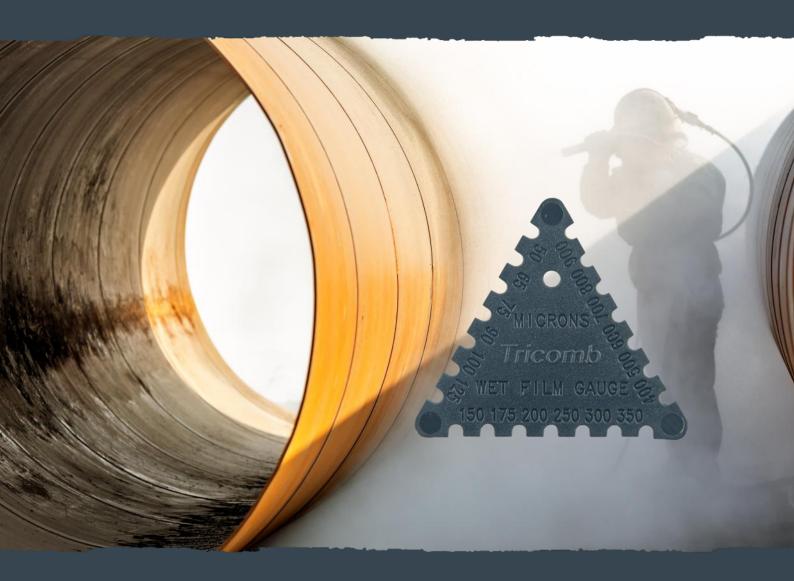

## **Wet Film Gauge Plastic**

The Wet Film Gauges will measure the paint thickness while the coating is still wet.

Manufactured in Plastic, the Wet Film Gauges can either be kept has a record for the wet film thickness taken or cleaned in solvents and reused.

Wet film thickness measurement should be taken as soon as possible after the coating application by pressing the Wet Film Gauge onto the coated flat surface so it touches the substrate. Allow sufficient time for the coating to wet the teeth before removing the Gauge.

The coating thickness can now be observed by looking at the base of the teeth. The Coating Thickness measurement lies between the coated tooth and next uncoated tooth.