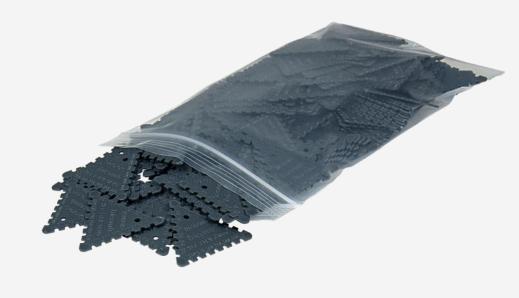

# Supply

Supplied in packs of 200.

## **Ordering**

W2008

Wet Film Gauges (Plastic) 50–900µm/2–36mils (pack of 200)