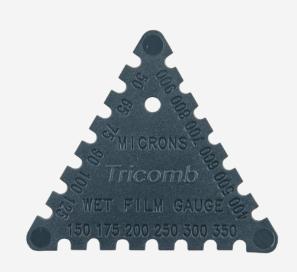

The coating thickness can now be observed by looking at the base of the teeth. The Coating Thickness measurement lies between the coated tooth and next uncoated tooth.

### **Specification**

Material: Plastic.

Number of teeth: 18

Teeth Values: 50, 65, 75, 90 100, 125, 150, 175, 200, 250, 300, 350, 400, 500, 600, 700, 800, 900µm.

2, 2.5, 3, 3.5, 4, 5, 6, 7, 8, 10, 12, 14, 16, 20, 24, 28, 32, 36mils.